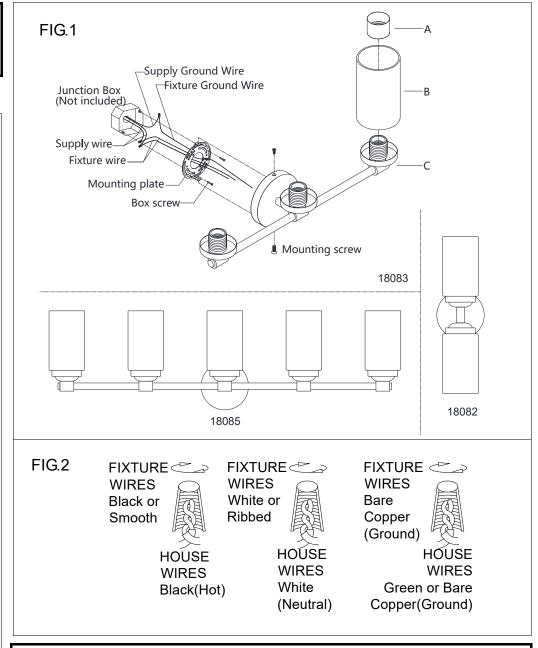

## **ASSEMBLING THE FIXTURE (Fig.1)**

- 1. Shut off the power at the circuit breaker box. Remove old fixture and all hardware from Junction Box. Carefully unpack your new fixture and lay out all the parts on a clear area. Take care not to lose any small parts necessary for installation.
- 2. Guide supply wires through hole in center of mounting plate.
- 3. Attach the mounting plate to the junction box using two junction box screws as shown. The side of the mounting plate marked "GND" must face out. **The junction box is not included.**
- 4. Follow wiring instructions carefully.(see fig.2)
- 5. Attach the back plate of the lamp body(C) onto the junction box, aligning the back plate holes with screw hole of the mounting plate in side, then lock it securely with mounting screws.
- 6. Raise the glass(B) to the cover of lamp holder, lock it securely with the check ring(A).
- Install the light bulbs(not included) in accordance with the fixture's specifications. NOTE: DO NOT EXCEED THE MAXIMUN WATTAGE RATING!

## **CONNECTING THE WIRES (Fig.2)**

- 1. Connect the electrical wires as follows. Connect the Black wire from the fixture to the black house (hot) Wire. Connect the white wire from the fixture to the white (neutral) house wire. Make sure all wire nuts are secured. You may wrap the connections with electrical tape. If your junction box has a ground wires (green or bare copper) connect fixture's ground wire to it. Otherwise attach the bare copper fixture wire to the green ground screw on the mounting plate.
- 2. Tuck the wire connections neatly in to the wall mounting plate.