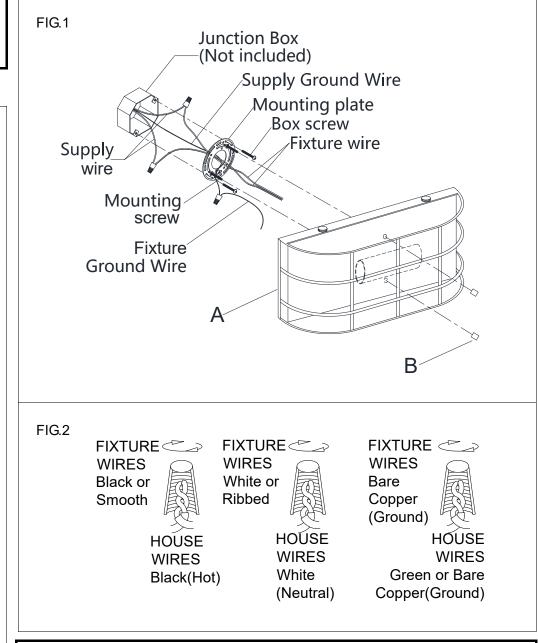

## **ASSEMBLING THE FIXTURE (Fig.1)**

- 1. Shut off the power at the circuit breaker box. Remove old fixture and all hardware from Junction Box. Carefully unpack your new fixture and lay out all the parts on a clear area. Take care not to lose any small parts necessary for installation.
- 2. Thread the two mounting screws about 1/4" into the pre-drilled holes in the mounting plate, spaced about the same distance apart as the holes in the fixture back plate. Attach the mounting plate to the junction box using two junction box screws as shown. The side of the single bar marked "GND" must face out. The junction box is not included.
- 3. Guide supply wires through hole in center of mounting plate. Follow wiring instructions carefully (see fig.2).
- 4. Attach the lamp body(A) onto the junction box, aligning the back plate's hole with mounting screw and lock it securely with the ball nuts(B).
- Install the light bulbs(Not included) in accordance with the fixture's specifications. DO NOT EXCEED THE MAXIMUM WATTAGE RATING!

## **CONNECTING THE WIRES (Fig.2)**

- 1. Connect the electrical wires as follows. Connect the Black wire from the fixture to the black house (hot) Wire. Connect the white wire from the fixture to the white (neutral) house wire. Make sure all wire nuts are secured. You may wrap the connections with electrical tape. If your junction box has a ground wires (green or bare copper) connect fixture's ground wire to it. Otherwise attach the bare copper fixture wire to the green ground screw on the mounting plate.
- 2. Tuck the wire connections neatly into the wall junction box.