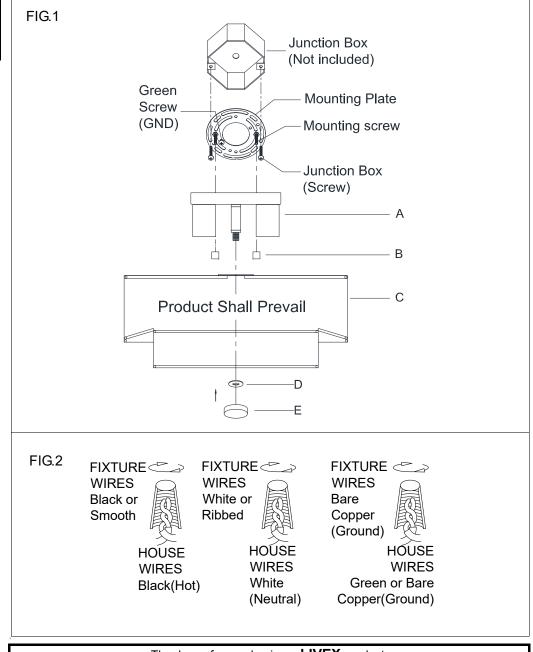

## **ASSEMBLING THE FIXTURE (Fig.1)**

- 1. Shut off the power at the circuit breaker box. Remove old fixture and all hardware from Junction Box.
- 2. Carefully unpack your new fixture and lay out all the parts on a clear area. Take care not to lose any small parts necessary for installation.
- 3. Thread the two mounting screws about 1/4" into the pre-drilled holes in the mounting plate spaced the same distance apart as the holes in the canopy (A).
- 4. Attach the mounting plate to the Junction Box with the two Junction Box Screws as shown. The side of the mounting plate marked "GND" must face out. **The junction box is not included.**
- 5. Attach the canopy(A) to the top center hole of the shade(C), raise the small shim (D) to the bottom of the shade's center shim, lock them securely with the finial (E). **NOTE: THE SHADE(C) OF THE PRODUCT MAY VARY.**
- 6. Install the light bulbs(not included) in accordance with the fixture specifications. **NOTE: DO NOT EXCEED THE SPECIFIED WATTAGE!**
- 7. While holding the shade assembly towards the ceiling, connect the electrical wires as Shown in Fig.2, making sure that all wire nuts are secured. You may have to wrap the connections with electrical tape. If your junction box has a ground wire (green or bare copper), connect the fixture ground wire to it. Otherwise connect fixture's ground wire directly to the mounting plate with the green screw provided. After wires are connected, tuck them carefully inside the Junction Box.
- 8. Raise the fixture assembly onto the junction box, aligning screws on mounting plate with mounting holes in canopy (A) and lock it securely with the ball nuts(B).