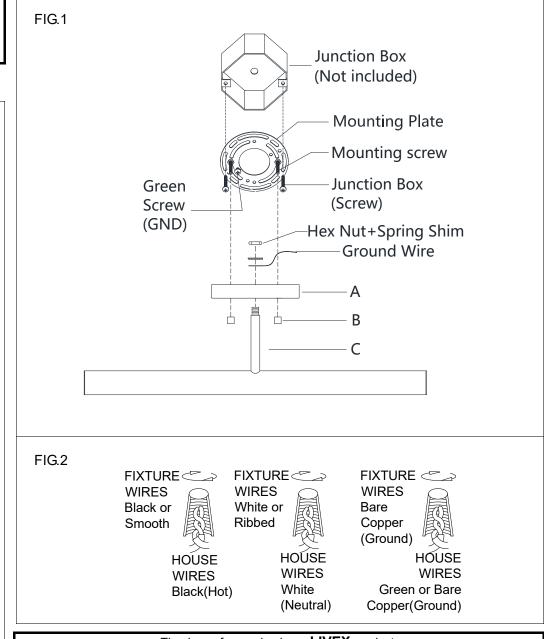

## **ASSEMBLING THE FIXTURE (Fig.1)**

- 1. Shut off the power at the circuit breaker box. Remove old fixture and all hardware from Junction Box.
- 2. Carefully unpack your new fixture and lay out all the parts on a clear area. Take care not to lose any small parts necessary for installation.
- 3. Thread the two mounting screws about 1/4" into the pre-drilled holes in the mounting plate spaced the same distance apart as the holes in the canopy (A). Attach the mounting plate to the Junction Box with the two Junction Box Screws as shown. The side of the mounting plate marked "GND" must face out. **The junction box is not included.**
- 4. Attach the canopy(A)/ground wire and spring shim onto the pipe thread of the frame(C), lock them securely with the hex nut.
- 5. While holding the lamp body towards the ceiling, connect the electrical wires as Shown in **Fig.2**, making sure that all wire nuts are secured. You may have to wrap the connections with electrical tape. If your junction box has a ground wire (green or bare copper), connect the fixture ground wire to it. Otherwise connect fixture's ground wire directly to the mounting plate with the green screw provided. After wires are connected, tuck them carefully inside the Junction Box.
- 6. Raise the lamp body onto the junction box, aligning screws on mounting plate with mounting holes in canopy and lock it securely with the ball nuts(B).
- 7. Install the light bulbs(not included) in accordance with the fixture specifications. NOTE: DO NOT EXCEED THE SPECIFIED WATTAGE!