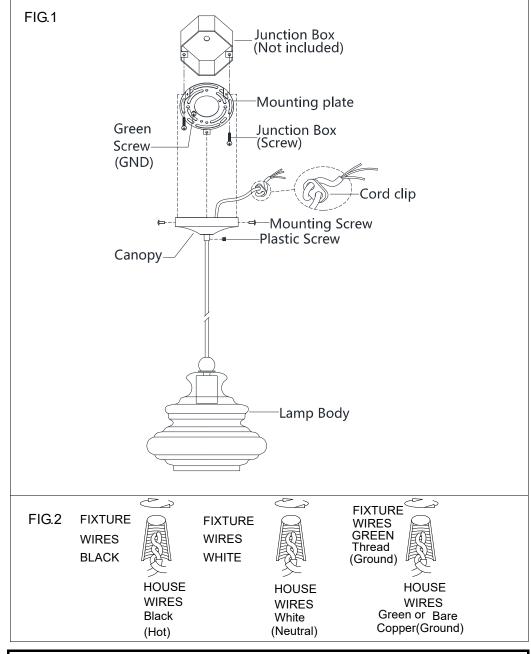

## **ASSEMBLING THE FIXTURE (Fig.1)**

- 1. Shut off the power at the circuit breaker box. Remove old fixture and all hardware from Junction Box.
- 2. Carefully unpack your new fixture and lay out all the parts on a clear area. Be care not to lose any small parts necessary for installation.
- 3. Attach the mounting plate to the Junction Box with the two junction box screws as shown. The side of the mounting plate marked "GND" must face out. **The junction box is not included.**
- 4. By measuring, determine correct cord length needed for proper hanging height. **NOTE: unload the plastic screw, slide cord clip to the proper position, then you may properly cut the cord is a too long part,** then lock the cord appropriate with the plastic screw.
- 5. While holding the lamp body towards the ceiling, connect the electrical wires as Shown in Fig.2, making sure that all wire nuts are secured. You may have to wrap the connections with electrical tape. If your junction box has a ground wire (green or bare copper), connect the lamp body ground wire to it. Otherwise connect lamp body's ground wire directly to the mounting plate with the green screw provided. After wires are connected, tuck them carefully inside the Junction Box.
- 6. Install the canopy onto the junction box, aligning the side screw hole on mounting plate with mounting holes in canopy, lock it securely with the mounting screws.
- 7. Install the light bulb(not included) in accordance with the fixture's specifications. NOTE: DO NOT EXCEED THE SPECIFIED WATTAGE!