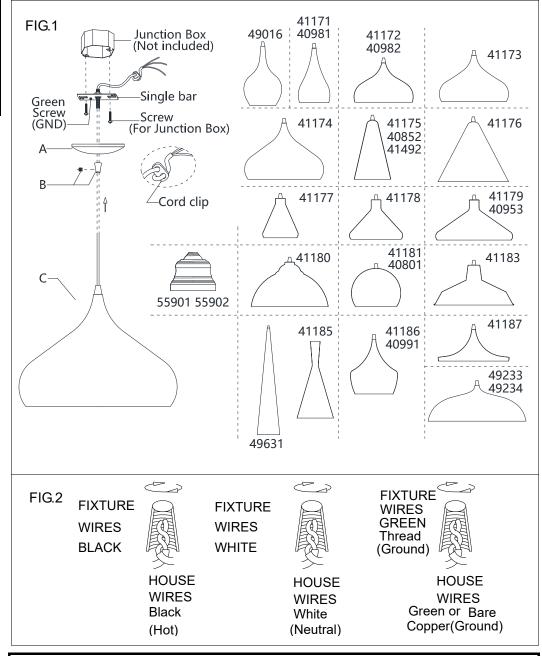

## ASSEMBLING & INSTALLATION INSTRUCTIONS

The drawing shown may not exactly match the product enclosed. However, the installation instructions do apply to this product. 41171 41172 41173 41174 41175 41176 41177 41178 41179 41180 41181 41183 41185 41186 41187 49016 49233 49234 49631 40981 40982 40852 40953 40801 40991 41492 55901 55902

## **ASSEMBLING THE FIXTURE (Fig.1)**

- 1. Shut off the power at the circuit breaker box. Remove old fixture and all hardware from Junction Box.
- 2. Carefully unpack your new fixture and lay out all the parts on a clear area. Be care not to lose any small parts necessary for installation.
- 3. While holding the lamp body(C) towards the ceiling, attach the single bar to the Junction Box with the two junction box screws as shown. The side of the single bar marked "GND" must face out. The junction box is not included.
- 4. By measuring, determine correct cord length needed for proper hanging height. **NOTE: slide cord clip to the proper position, then you may cut extra cord.**
- 5. Connect the electrical wires as Shown in Fig.2, making sure that all wire nuts are secured. You may have to wrap the connections with electrical tape. If your junction box has a ground wire (green or bare copper), connect the fixture ground wire to it. Otherwise connect fixture's ground wire directly to the Mounting plate with the green screw provided. After wires are connected, tuck them carefully inside the Junction Box.
- 6. Install the canopy(A) onto the junction box, the pipe thread protrude from the hole in the canopy and rotation the coupling(B) until tighten it, then lock it securely with the plastic screw.
- 7. Install the light bulb(Not included) in accordance with the fixture's specifications. NOTE: DO NOT EXCEED THE SPECIFIED WATTAGE!