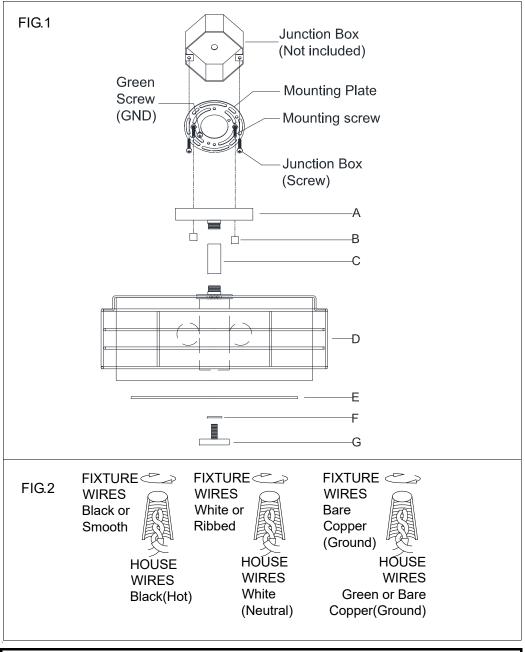

## ASSEMBLING THE FIXTURE (Fig.1)

- 1. Shut off the power at the circuit breaker box. Remove old fixture and all hardware from Junction Box.
- 2. Carefully unpack your new fixture and lay out all the parts on a clear area. Take care not to lose any small parts necessary for installation.
- Thread the two mounting screws about 1/4" into the pre-drilled holes in the mounting plate spaced the same distance apart as the holes in the canopy (A).
- 4. Attach the mounting plate to the Junction Box with the two Junction Box Screws as shown. The side of the mounting plate marked "GND" must face out. **The junction box is not included.**
- Attach the tube(C) to the top center coupling of the shade(D), turn it until tighten. Attach the canopy(A) to the tube(C), by turning it clockwise until tight.
- 6. Install the light bulbs(not included) in accordance with the fixture specifications. **NOTE: DO NOT EXCEED THE SPECIFIED WATTAGE!**
- Raise the diffuser(E) and plastic shim (F) to the bottom thread hole of the shade (D), aligning the holes, lock it securely with the finial (G).
- 8. While holding the shade assembly towards the ceiling, connect the electrical wires as Shown in **Fig.2**, making sure that all wire nuts are secured. You may have to wrap the connections with electrical tape. If your junction box has a ground wire (green or bare copper), connect the fixture ground wire to it. Otherwise connect fixture's ground wire directly to the mounting plate with the green screw provided. After wires are connected, tuck them carefully inside the Junction Box.
- Raise the shade assembly onto the junction box, aligning screws on mounting plate with mounting holes in canopy (A) and lock it securely with the ball nuts(B).