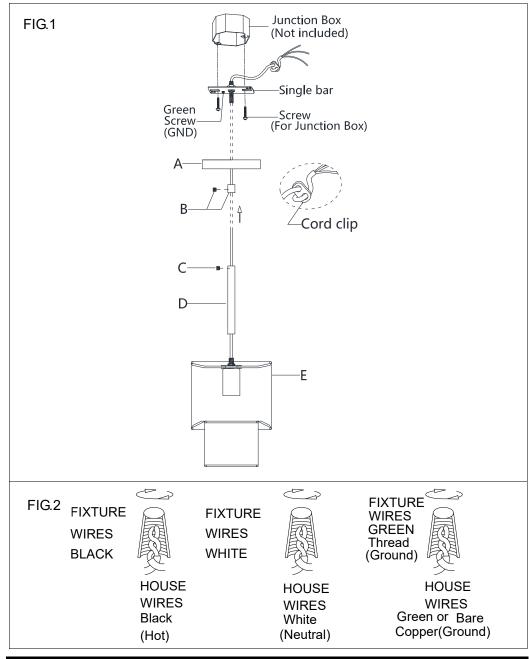

## **ASSEMBLING THE FIXTURE (Fig.1)**

- 1. Shut off the power at the circuit breaker box. Remove old fixture and all hardware from Junction Box.
- 2. Carefully unpack your new fixture and lay out all the parts on a clear area. Be care not to lose any small parts necessary for installation.
- 3. Slide the pipe(D) to the pipe thread of lamp body(E), by turn it clockwise until tight, then lock the other end of with the plastic screw(C).
- 4. While holding the lamp body towards the ceiling, attach the single bar to the Junction Box with the two junction box screws as shown. The side of the single bar marked "GND" must face out. **The junction box is not included.**
- 5. By measuring, determine correct cord length needed for proper hanging height. **NOTE: slide cord clip to the proper position, then you may cut extra cord.**
- 6. Connect the electrical wires as Shown in Fig.2, making sure that all wire nuts are secured. You may have to wrap the connections with electrical tape. If your junction box has a ground wire (green or bare copper), connect the fixture ground wire to it. Otherwise connect fixture's ground wire directly to the Mounting plate with the green screw provided. After wires are connected, tuck them carefully inside the Junction Box.
- 7. Install the canopy(A) onto the junction box, the pipe thread protrude from the hole in the canopy and rotation the coupling(B) until tighten it, then lock it securely with the plastic screw.
- 8. Install the light bulb(not included) in accordance with the fixture's specifications. NOTE: DO NOT EXCEED THE SPECIFIED WATTAGE!