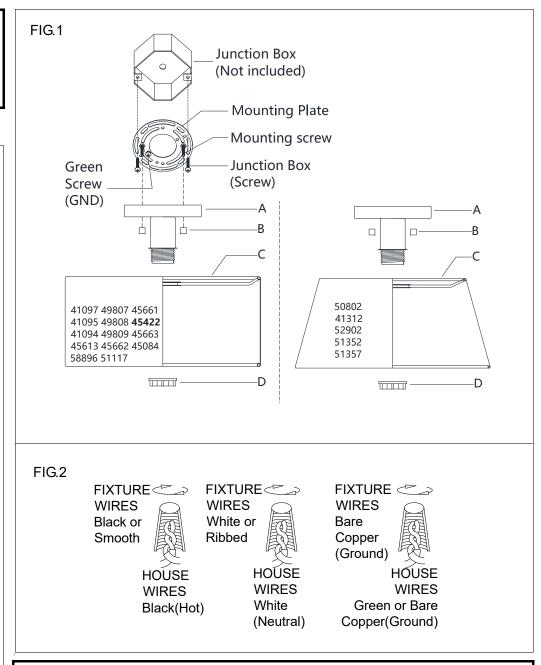

## **ASSEMBLING THE FIXTURE (Fig.1)**

- 1. Shut off the power at the circuit breaker box. Remove old fixture and all hardware from Junction Box.
- 2. Carefully unpack your new fixture and lay out all the parts on a clear area. Take care not to lose any small parts necessary for installation.
- 3. Thread the two mounting screws about 1/4" into the pre-drilled holes in the mounting plate spaced the same distance apart as the holes in the lamp body (A).
- 4. Attach the mounting plate to the Junction Box with the two Junction Box Screws as shown. The side of the mounting plate marked "GND" must face out. **The junction box is not included.**
- 5. Attach the lamp body(A) into the shade(C), lock it securely with the check ring(D). **NOTE: THE SHADE(C) OF THE PRODUCT MAY VARY.**
- 6. Install the light bulb(not included) in accordance with the fixture specifications. **NOTE: DO NOT EXCEED THE SPECIFIED WATTAGE!**
- 7. While holding the shade assembly towards the ceiling, connect the electrical wires as Shown in **Fig.2**, making sure that all wire nuts are secured. You may have to wrap the connections with electrical tape. If your junction box has a ground wire (green or bare copper), connect the fixture ground wire to it. Otherwise connect fixture's ground wire directly to the mounting plate with the green screw provided. After wires are connected, tuck them carefully inside the Junction Box.
- 8. Raise the shade assembly onto the junction box, aligning screws on mounting plate with mounting holes in lamp body(A) and lock it securely with the ball nut (B).

Your installation is now complete. Return power to the junction box and test the fixture.

Thank you for purchasing a **LIVEX** product.

Need assistance with parts or assembly? Please call customer service at: 800-761-8056