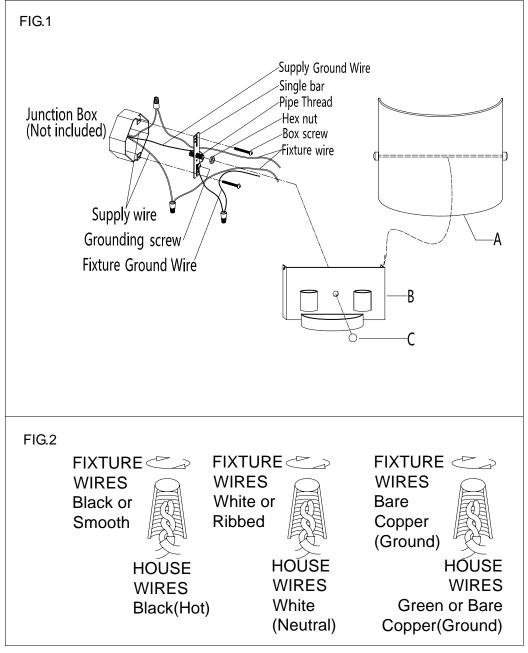

## ASSEMBLING THE FIXTURE (Fig.1)

- 1. Shut off the power at the circuit breaker and remove old fixture, including the single bar.
- 2. Thread the pipe thread part way into the center hole of the single bar and secure with hex nut.
- 3. Attach the single bar to the junction box using two box screws. The side of the single bar marked "GND" must face out. The junction box is not included.
- 4. Follow wiring instructions carefully (see fig.2)
- 5. Attach the lamp body(B) onto the junction box, aligning the mounting hole with the pipe thread, then tighten it with the ball nut (C).
- 6. Raise the glass shade (A) to the back plate, using glass behind the bar hanging on the oblique opening of back plate.
- 7. Install the light bulbs(Not included) in accordance with the fixture's specifications. **DO NOT EXCEED THE MAXIMUM WATTAGE RATING!**

## CONNECTING THE WIRES (Fig.2)

- 1. Connect the electrical wires as follows. Connect the Black wire from the fixture to the black house (hot) Wire. Connect the white wire from the fixture to the white (neutral) house wire. Make sure all wire nuts are secured. You may wrap the connections with electrical tape. If your outlet box has a ground wire (green or bare copper) connect fixture's ground wire to it. Otherwise attach the bare copper fixture wire to the green ground screw on the mounting plate.
- 2.Tuck the wire connections neatly into the wall junction box. Your installation is now complete Return power to the junction box and test the fixture.