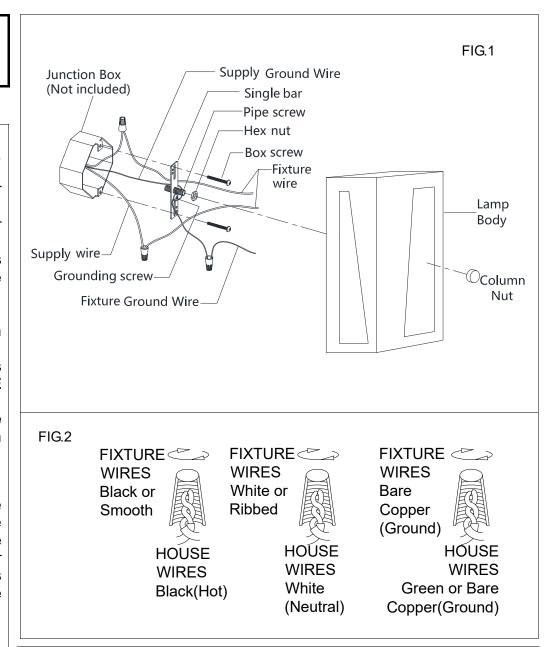

## **ASSEMBLING THE FIXTURE (Fig.1)**

- 1. Shut off the power at the circuit breaker and remove old fixture, including the single bar.
- 2. Carefully unpack your new fixture and lay out all the parts on a clear area. Take care not to lose any small parts necessary for installation.
- 3. Thread the pipe screw part way into the center hole of the single bar and secure with hex nut.
- 4. Attach the single bar to the junction box using two box screws as shown. The side of the single bar marked "GND" must face out. The junction box is not included.
- 5. Follow wiring instructions carefully (see fig.2).
- 6. Place the lamp body over the pipe screw then tighten it with the column nut.
- 7. Install the light bulb(Not included) in accordance with the fixture's specifications. NOTE: DO NOT EXCEED THE MAXIMUM WATTAGE RATING!
- 8. With silicone caulking compound, caulk completely around where back of cover meets with the wall surface to prevent water from seeping into junction box.

## **CONNECTING THE WIRES (Fig.2)**

- 1. Connect the electrical wires as follows. Connect the Black wire from the fixture to the black house (hot) Wire. Connect the white wire from the fixture to the white (neutral) house wire. Make sure all wire nuts are secured. You may wrap the connections with electrical tape. If your junction box has a ground wires (green or bare copper) connect fixture's ground wire to it. Otherwise attach the bare copper fixture wire to the green ground screw on the single bar.
- 2. Tuck the wire connections neatly into the wall junction box.