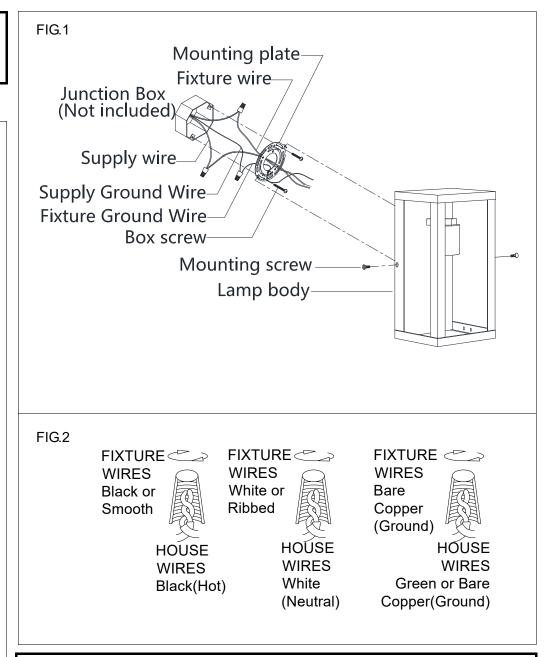

## **ASSEMBLING THE FIXTURE (Fig.1)**

- 1. Shut off the power at the circuit breaker box. Remove old fixture and all hardware from Junction Box.
- 2. Carefully unpack your new fixture and lay out all the parts on a clear area. Take care not to lose any small parts necessary for installation.
- 3. Attach the mounting plate to the junction box using two junction box screws as shown. The side of the mounting plate marked "GND" must face out. **The junction box is not included.**
- 4. Guide supply wires through hole in center of mounting plate.
- 5. Follow wiring instructions carefully (see fig.2).
- 6. Attach the back plate of lamp body onto the mounting plate, aligning the back plate holes with screw holes of the mounting plate on side, then lock it securely with the mounting screws.
- 7. With silicone caulking compound, caulk completely around where back of cover meets with the wall surface to prevent water from seeping into junction box.

## **CONNECTING THE WIRES (Fig.2)**

- 1. Connect the electrical wires as follows. Connect the Black wire from the fixture to the black house (hot) Wire. Connect the white wire from the fixture to the white (neutral) house wire. Make sure all wire nuts are secured. You may wrap the connections with electrical tape. If your junction box has a ground wires (green or bare copper) connect fixture's ground wire to it. Otherwise attach the bare copper fixture wire to the green ground screw on the mounting plate.
- 2. Tuck the wire connections neatly into the wall junction box.