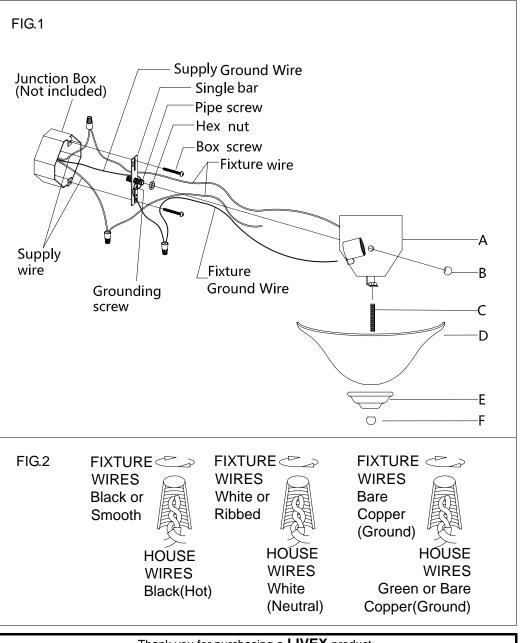

## ASSEMBLING THE FIXTURE (Fig.1)

- 1. Shut off the power at the circuit breaker box. Remove old fixture and all hardware from Junction Box. Carefully unpack your new fixture and lay out all the parts on a clear area. Take care not to lose any small parts necessary for installation.
- 2. Thread the pipe screw part way into the center hole of the single bar and secure with hex nut. Attach the single bar to the junction box using two box screws. The side of the single bar marked "GND" must face out. The junction box is not included.
- Thread end of pipe nipple(C) into the bottom of lamp body's(A) hook, and lock it appropriate until snug.
- 4. Raise the glass(D) over the pipe nipple of the lamp body , attach the cover(E) to the glass then tighten it with the ball nut (F).
- 5. Follow wiring instructions carefully (see fig.2).
- 6. Place the lamp body(A) onto the pipe screw then tighten it with the ball nut (B).
- 7. Install the light bulb(not included) in accordance with the fixture's specifications. NOTE: DO NOT EXCEED THE MAXIMUM WATTAGE RATING!

## CONNECTING THE WIRES (Fig.2)

- 1. Connect the electrical wires as follows. Connect the Black wire from the fixture to the black house (hot) Wire. Connect the white wire from the fixture to the white (neutral) house wire. Make sure all wire nuts are secured. You may wrap the connections with electrical tape. If your outlet box has a ground wires (green or bare copper) connect fixture's ground wire to it. Otherwise attach the bare copper fixture wire to the green ground screw on the mounting plate.
- 2. Tuck the wire connections neatly into the wall junction box.