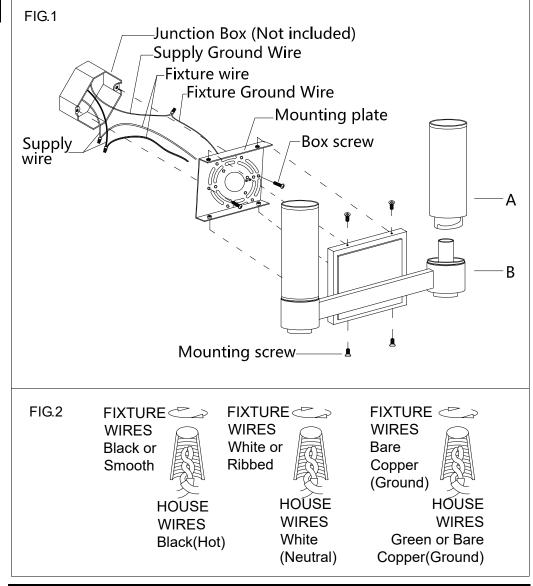

## ATTENTION! COUPER LE COURANT AU FUSIBLE OU UN DISJONCTEUR. ASSEMBLING THE FIXTURE (Fig.1)

- 1. Shut off the power at the circuit breaker box. Remove old fixture and all hardware from Junction Box. Carefully unpack your new fixture and lay out all the parts on a clear area. Take care not to lose any small parts necessary for installation.
- 2. Attach the mounting plate to the junction box using two junction box screws as shown. The side of the mounting plate marked "GND" must face out. **The junction box is not included.**
- 3. Guide fixture wires through hole in center of mounting plate.
- 4. Follow wiring instructions carefully (see fig.2)
- 5. Place the lamp body (B) onto the mounting plate, aligning the backplane holes with screw hole of the mounting plate in side, then lock it securely with mounting screws.
- 6. Install the light bulbs(not included) in accordance with the fixture's specifications. **DO NOT EXCEED THE MAXIMUM WATTAGE RATING!**
- 7. Raise the glass shades(A) insert the lamp holder and turn it until tighten.

## CONNECTING THE WIRES (Fig.2)

- 1. Connect the electrical wires as follows. Connect the Black wire from the fixture to the black house (hot) Wire. Connect the white wire from the fixture to the white (neutral) house wire. Make sure all wire nuts are secured. You may wrap the connections with electrical tape. If your junction box has a ground wires (green or bare copper) connect fixture's ground wire to it. Otherwise attach the bare copper fixture wire to the green ground screw on the mounting plate.
- 2. Tuck the wire connections neatly into the wall junction box.